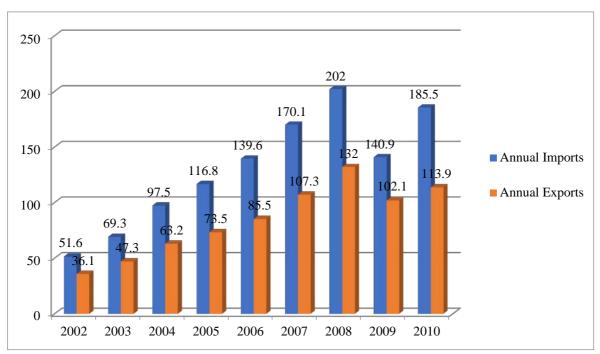

#### Appendix F: Sample of Figure

Figure 1.4

Annual Exports and Imports in Turkey in the Period 2002-2010 (Billion USD)

Source: Turkish statistical institute, 2010