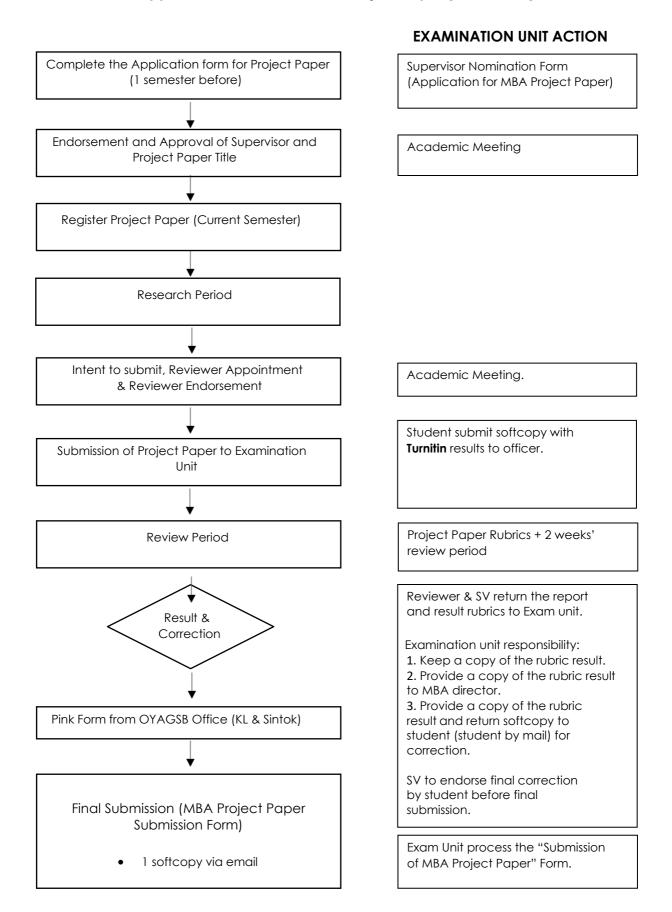

environmental friendly production systems, human capital management and so forth. |
| Crowther and<br>Rayman-Bacchus<br>(2004) | CSR in its broadest definition is concerned with what is – or should be – the relationship between the global corporation, governments and individual citizens whilst in its more local context it is concerned with the relationship between a corporation and its local society in which it resides or operates, or with the relationship between a corporation and its stakeholders.                              |

Source: Kakabadse et al. (2007)

#### Appendix F: Sample of Figure



Figure 1.4

Annual Exports and Imports in Turkey in the Period 2002-2010 (Billion USD)

Source: Turkish statistical institute, 2010

#### Appendix G: Process Flow for Project Paper (ODMZ6996)



## Appendix H: Application Form for Project Paper



## APPLICATION FORM FOR MBA PROJECT PAPER (ODMZ6996)

| Name :                                                                                                         |                            |